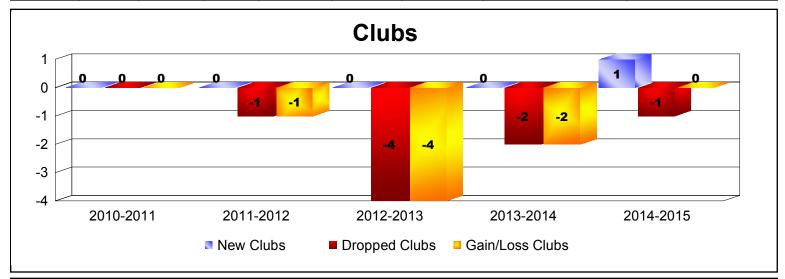

District 39 W IDAHO

As of June 2015 Cumulative

| Year      | New<br>Clubs | Dropped<br>Clubs | Gain/<br>Loss<br>Clubs | New<br>Members | Charter<br>Members | Reinstate<br>Members | Transfer<br>Members | Total<br>Member<br>Added | Total<br>Members<br>Dropped | Gain/<br>Loss<br>Members |
|-----------|--------------|------------------|------------------------|----------------|--------------------|----------------------|---------------------|--------------------------|-----------------------------|--------------------------|
| 2010-2011 | 0            | 0                | 0                      | 107            | 0                  | 5                    | 9                   | 121                      | -149                        | -28                      |
| 2011-2012 | 0            | -1               | -1                     | 95             | 0                  | 3                    | 5                   | 103                      | -147                        | -44                      |
| 2012-2013 | 0            | -4               | -4                     | 108            | 0                  | 15                   | 21                  | 144                      | -173                        | -29                      |
| 2013-2014 | 0            | -2               | -2                     | 88             | 12                 | 0                    | 5                   | 105                      | -150                        | -45                      |
| 2014-2015 | 1            | -1               | 0                      | 127            | 36                 | 6                    | 10                  | 179                      | -124                        | 55                       |
| Average   | 0            | -2               | -1                     | 105            | 10                 | 6                    | 10                  | 130                      | -149                        | -18                      |