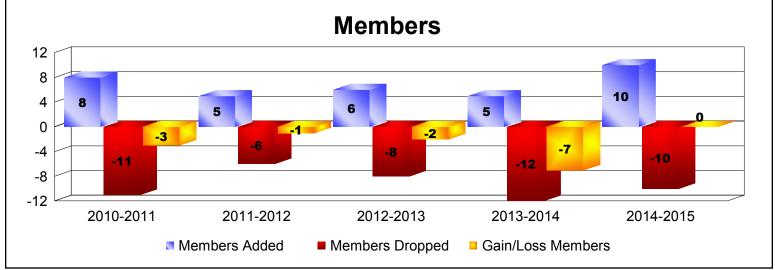

MBR0065 Page 1 of 2 7/23/2015 9:12:21AM

| Year      | New<br>Clubs | Dropped<br>Clubs | Gain/<br>Loss<br>Clubs | New<br>Members | Charter<br>Members | Reinstate<br>Members | Transfer<br>Members | Total<br>Member<br>Added | Total<br>Members<br>Dropped | Gain/<br>Loss<br>Members |
|-----------|--------------|------------------|------------------------|----------------|--------------------|----------------------|---------------------|--------------------------|-----------------------------|--------------------------|
| 2010-2011 | 0            | 0                | 0                      | 8              | 0                  | 0                    | 0                   | 8                        | -11                         | -3                       |
| 2011-2012 | 0            | 0                | 0                      | 4              | 0                  | 1                    | 0                   | 5                        | -6                          | -1                       |
| 2012-2013 | 0            | 0                | 0                      | 5              | 0                  | 0                    | 1                   | 6                        | -8                          | -2                       |
| 2013-2014 | 0            | 0                | 0                      | 4              | 0                  | 0                    | 1                   | 5                        | -12                         | -7                       |
| 2014-2015 | 0            | 0                | 0                      | 10             | 0                  | 0                    | 0                   | 10                       | -10                         | 0                        |
| Average   | 0            | 0                | 0                      | 6              | 0                  | 0                    | 0                   | 7                        | -9                          | -3                       |