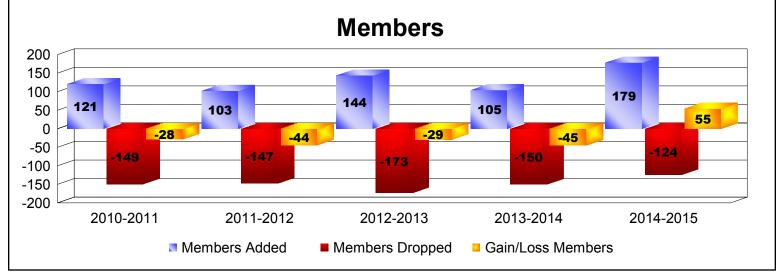

District 39 W IDAHO

As of June 2015 Cumulative

| Year      | New<br>Clubs | Dropped<br>Clubs | Gain/<br>Loss<br>Clubs | New<br>Members | Charter<br>Members | Reinstate<br>Members | Transfer<br>Members | Total<br>Member<br>Added | Total<br>Members<br>Dropped | Gain/<br>Loss<br>Members |
|-----------|--------------|------------------|------------------------|----------------|--------------------|----------------------|---------------------|--------------------------|-----------------------------|--------------------------|
| 2010-2011 | 0            | 0                | 0                      | 107            | 0                  | 5                    | 9                   | 121                      | -149                        | -28                      |
| 2011-2012 | 0            | -1               | -1                     | 95             | 0                  | 3                    | 5                   | 103                      | -147                        | -44                      |
| 2012-2013 | 0            | -4               | -4                     | 108            | 0                  | 15                   | 21                  | 144                      | -173                        | -29                      |
| 2013-2014 | 0            | -2               | -2                     | 88             | 12                 | 0                    | 5                   | 105                      | -150                        | -45                      |
| 2014-2015 | 1            | -1               | 0                      | 127            | 36                 | 6                    | 10                  | 179                      | -124                        | 55                       |
| Average   | 0            | -2               | -1                     | 105            | 10                 | 6                    | 10                  | 130                      | -149                        | -18                      |